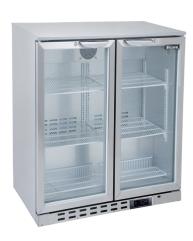

## **Model BAR2 & BAR2SS**

## **Two Door Bar Bottle Coolers**

## **Description**

Self closing double glazed door(s)

Heavy duty adjustable shelving

2 shelves per door

Lock fitted as standard

Internal led illumination

Replaceable door gaskets

| DIMENSIONS      | 900 x 903 x 520                       |
|-----------------|---------------------------------------|
| TEMP RANGE      | +4C/+12C                              |
| EXTERNAL FINISH | Black / Stainless Steel               |
| NET CAPACITY    |                                       |
| DOORS           | 2                                     |
| POWER           | 13amp supply                          |
| REFRIGERANT     | R600a                                 |
| WEIGHT          | 59.00 kg / 65.00 kg (Stainless Steel) |