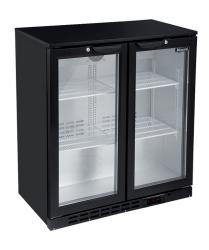

## **Model BAR2 & BAR2SS**

## **Two Door Bar Bottle Coolers**

## **Description**

Self closing double glazed door(s)

Heavy duty adjustable shelving

2 shelves per door

Lock fitted as standard

Internal led illumination

Replaceable door gaskets

| DIMENSIONS      | 900 x 903 x 520                       |
|-----------------|---------------------------------------|
| TEMP RANGE      | +4C/+12C                              |
| EXTERNAL FINISH | Black / Stainless Steel               |
| NET CAPACITY    |                                       |
| DOORS           | 2                                     |
| POWER           | 13amp supply                          |
| REFRIGERANT     | R600a                                 |
| WEIGHT          | 59.00 kg / 65.00 kg (Stainless Steel) |