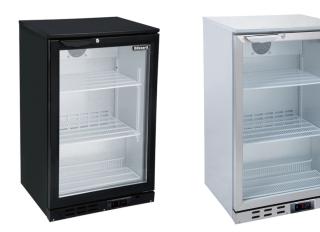

## **One Door Bar Bottle Coolers**

## **Description**

Self closing double glazed door Heavy duty adjustable shelving 2 shelves per door Lock fitted as standard Internal led illumuination Replaceable door gaskets

| DIMENSIONS      | 900 x 598 x 520                       |
|-----------------|---------------------------------------|
| TEMP RANGE      | +4C/+12C                              |
| EXTERNAL FINISH | Black / Stainless Steel (SS)          |
| NET CAPACITY    |                                       |
| DOORS           | 1                                     |
| POWER           | 13amp supply                          |
| REFRIGERANT     | R600a                                 |
| WEIGHT          | 44.00 kg / 48.00 kg (Stainless Steel) |