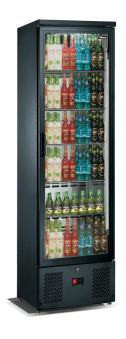

## **Model: BAR10 & BAR10SS**

## **Upright Bar Bottle Coolers**

## **Description**

5 adustable chrome shelves
Double glazed doors
Replaceable door gaskets
Internal illumination
4 adjustable feet
Lock fitted as standard
Led lighting down both sides
Stainless Steel Model Only

Mirrored Stainless Steel Interior Stainless Steel Model Only

| DIMENSIONS      | 1,815 x 600 x 515                       |
|-----------------|-----------------------------------------|
| TEMP RANGE      | +3C/+10C                                |
| EXTERNAL FINISH | Black / Stainless Steel                 |
| NET CAPACITY    |                                         |
| DOORS           | 1                                       |
| POWER           | 13amp supply                            |
| REFRIGERANT     | R134a                                   |
| WEIGHT          | 104.00 kg / 110.00 kg (Stainless Steel) |