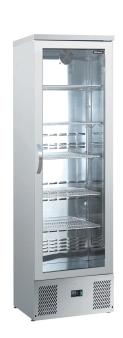

## **Model: BAR10 & BAR10SS**

## **Upright Bar Bottle Coolers**

## **Description**

5 adustable chrome shelves
Double glazed doors
Replaceable door gaskets
Internal illumination
4 adjustable feet
Lock fitted as standard
Led lighting down both sides
Stainless Steel Model Only

Mirrored Stainless Steel Interior Stainless Steel Model Only

| DIMENSIONS      | 1,815 x 600 x 515                       |
|-----------------|-----------------------------------------|
| TEMP RANGE      | +3C/+10C                                |
| EXTERNAL FINISH | Black / Stainless Steel                 |
| NET CAPACITY    |                                         |
| DOORS           | 1                                       |
| POWER           | 13amp supply                            |
| REFRIGERANT     | R134a                                   |
| WEIGHT          | 104.00 kg / 110.00 kg (Stainless Steel) |